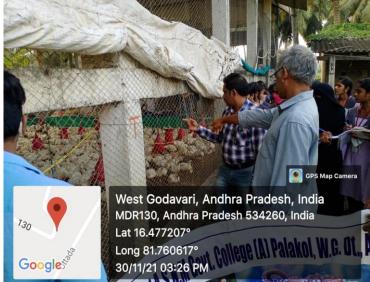

## SRI A.S.N.M. GOVERNMENT COLLEGE (A), PALAKOL, W.G.Dt (NAAC Re-Accredited with NAAC "B" Grade (CGPA 2.61) PALAKOL, WEST GODAVARI Dist., A.P., Pin.534260

DEPARTMENT OF ZOOLOGY

FIELD VISIT 30.11.2021

Sri A S N M GDC (A), PALAKOL Department of Zoology conducted field visit to Poultry farm at kaza village for 3<sup>rd</sup> B.Sc students on 30-11-2021. 31 students from III B.Sc(BZC) group along with 2 lecturers of Dept of Zoology Dr.M Ramakrishna, Dept of Botany Dr. Y Vijay kumar have participated in this field trip, to get the knowledge about poultry management and disease control methods as a part of their curriculam. The poultry farm Owner explained basic procedures to maintain disease free poultry farm and clarified the doubts of the students.