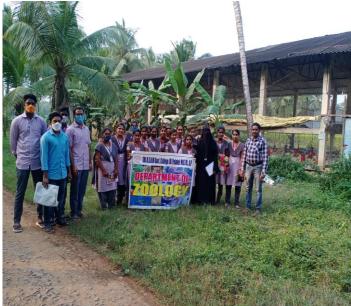

## SRI A.S.N.M. GOVERNMENT COLLEGE (A), PALAKOL, W.G.Dt (NAAC Re-Accredited with NAAC "B" Grade (CGPA 2.61) PALAKOL, WEST GODAVARI Dist., A.P., Pin.534260

DEPARTMENT OF ZOOLOGY

FIELD VISIT 30.11.2021

Sri A S N M GDC (A), PALAKOL Department of Zoology conducted field visit to Poultry farm at kaza village for 3<sup>rd</sup> B.Sc students on 30-11-2021. 31 students from III B.Sc(BZC) group along with 2 lecturers of Dept of Zoology Dr.M Ramakrishna, Dept of Botany Dr. Y Vijay kumar have participated in this field trip, to get the knowledge about poultry management and disease control methods as a part of their curriculam. The poultry farm Owner explained basic procedures to maintain disease free poultry farm and clarified the doubts of the students.