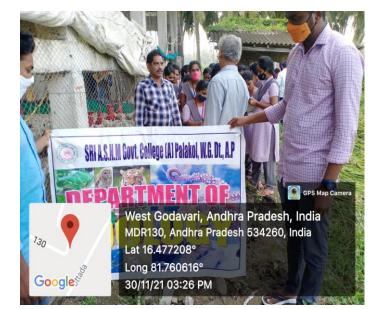

## SRI A.S.N.M. GOVERNMENT COLLEGE (A), PALAKOL, W.G.Dt (NAAC Re-Accredited with NAAC "B" Grade (CGPA 2.61) PALAKOL, WEST GODAVARI Dist., A.P., Pin.534260

DEPARTMENT OF ZOOLOGY

FIELD VISIT 30.11.2021

Sri A S N M GDC (A), PALAKOL Department of Zoology conducted field visit to Poultry farm at kaza village for 3<sup>rd</sup> B.Sc students on 30-11-2021. 31 students from III B.Sc(BZC) group along with 2 lecturers of Dept of Zoology Dr.M Ramakrishna, Dept of Botany Dr. Y Vijay kumar have participated in this field trip, to get the knowledge about poultry management and disease control methods as a part of their curriculam. The poultry farm Owner explained basic procedures to maintain disease free poultry farm and clarified the doubts of the students.