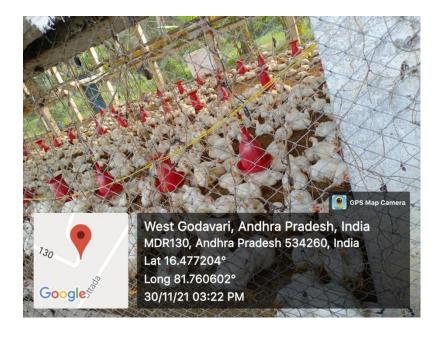

## SRI A.S.N.M. GOVERNMENT COLLEGE (A), PALAKOL, W.G.Dt (NAAC Re-Accredited with NAAC "B" Grade (CGPA 2.61) PALAKOL, WEST GODAVARI Dist., A.P., Pin.534260

DEPARTMENT OF ZOOLOGY

FIELD VISIT 30.11.2021

Sri A S N M GDC (A), PALAKOL Department of Zoology conducted field visit to Poultry farm at kaza village for 3<sup>rd</sup> B.Sc students on 30-11-2021. 31 students from III B.Sc(BZC) group along with 2 lecturers of Dept of Zoology Dr.M Ramakrishna, Dept of Botany Dr. Y Vijay kumar have participated in this field trip, to get the knowledge about poultry management and disease control methods as a part of their curriculam. The poultry farm Owner explained basic procedures to maintain disease free poultry farm and clarified the doubts of the students.